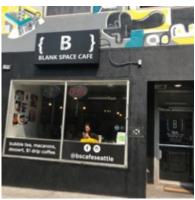

Neighborhood: Belltown

In Equity Area: No

LOCATION 1: CHERRY STREET COFFEE HOUSE

Address: 2121 1<sup>st</sup> Avenue Distance from Site: 0.20 Miles

Photo: Interior (Bathroom) + Exterior

LOCATION 2: BLANK SPACE CAFE
Address: 2126 Second Avenue

Distance from Site: 0.20 Miles

Photo: Interior (Poster Wall) + Exterior

**LOCATION 3:**Address:
Distance from Site:
Bedlam Coffee
2231 2<sup>nd</sup> Ave
0.20 Miles

Photo: Poster placed on community announcement wall.