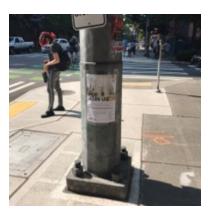

LOCATION 9: Light/Telephone Pole

Address: 2<sup>nd</sup> & Virginia Distance from Site: 0.00 Miles

Photo: Poster placed on light/telephone pole.

LOCATION 10: Light/Telephone Pole

 $\begin{array}{ll} \mbox{Address:} & 2^{\mbox{\scriptsize nd}} \ \& \ \mbox{Lenora} \\ \mbox{Distance from Site:} & 0.10 \ \mbox{Miles} \end{array}$ 

Photo: Poster placed on light/telephone pole.

LOCATION 11 Light/Telephone Pole

Address: 2<sup>nd</sup> & Blanchard Distance from Site: 0.20 Miles

Photo: Poster placed on light/telephone pole.

LOCATION 12: Light/Telephone Pole