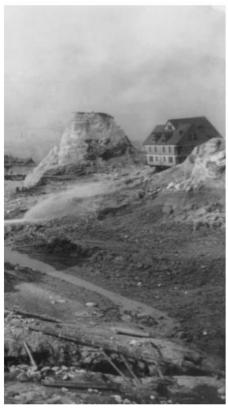

# **Design Inspiration**

RIALTO BEACH SEA STACK FORMATIONS ALONG WASHINGTON AND PACIFIC NORTHWEST COAST

SEATTLE REGRADING INCLUDING SPITE MOUND AND DENNY RE-GRADE (SHOWN), IN PHASES, 1902-11 AND 1929-30