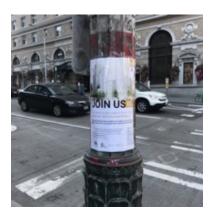

LOCATION 9: Light/Telephone Pole

Address: 2<sup>nd</sup> & Virginia Distance from Site: 0.00 Miles

Photo: Poster placed on light/telephone pole.

LOCATION 10: Light/Telephone Pole

 $\begin{array}{ll} \mbox{Address:} & 2^{\mbox{\scriptsize nd}} \ \& \ \mbox{Lenora} \\ \mbox{Distance from Site:} & 0.10 \ \mbox{Miles} \end{array}$ 