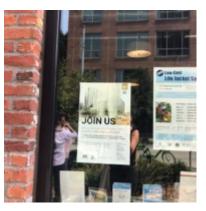

Distance from Site: 0.20 Miles

Photo: Interior (Poster Wall) + Exterior

**LOCATION 3:**Address:
Distance from Site:
Bedlam Coffee
2231 2<sup>nd</sup> Ave
0.20 Miles

Photo: Poster placed on community announcement wall.