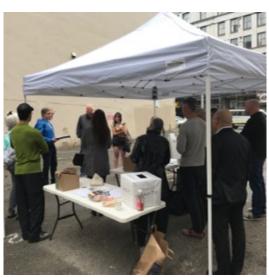

# **Project Site Walk**

- Confirmation that event is on DON calendar
- Voluntary emails to local community groups informing them of event
- Site walk sign in sheets
- Comment summary
- Site walk photos
- Site walk PowerPoint handout/meeting agenda

# 1931 2<sup>nd</sup> AVENUE SITE WALK ATTENDEES

- Douglas Howe, Property Owner
- Anais Winant, Property Owner
- Shelley Russak, Belltown (Senior Apartments) Resident
- Paul Abel, Belltown (Cristalla) Resident
- David Della, Former City of Seattle Councilmember
- Laudette Macik, Belltown Resident
- Erica Chung, Local Resident (\*) MISSED SIGN-IN
- Tom Graff, Uptown Business Alliance (\*) MISSED SIGN-IN

# **Comment Summary**

Topics and questions broached by attendees focused on a variety of themes, including the site programming, design, property safety, temporary interim uses and curb cuts. Below are notes on specific comments provided by attending team members.