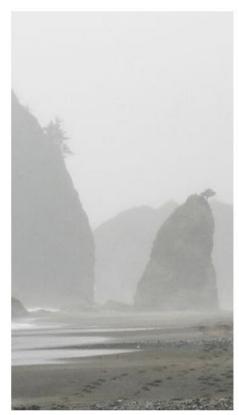

# **Design Inspiration**

RIALTO BEACH SEA STACK FORMATIONS ALONG WASHINGTON AND PACIFIC NORTHWEST COAST

SEATTLE REGRADING INCLUDING SPITE MOUND AND DENNY RE-GRADE (SHOWN), IN PHASES, 1902-11 AND 1929-30