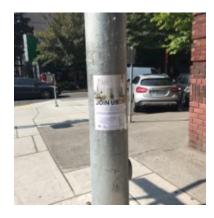

LOCATION 9: Light/Telephone Pole

Address: 2<sup>nd</sup> & Virginia Distance from Site: 0.00 Miles

Photo: Poster placed on light/telephone pole.

LOCATION 10: Light/Telephone Pole

 $\begin{array}{ll} \mbox{Address:} & 2^{\mbox{\scriptsize nd}} \ \& \ \mbox{Lenora} \\ \mbox{Distance from Site:} & 0.10 \ \mbox{Miles} \end{array}$ 