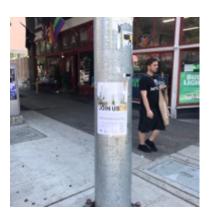

LOCATION 9: Light/Telephone Pole

Address: 2<sup>nd</sup> & Virginia Distance from Site: 0.00 Miles

Photo: Poster placed on light/telephone pole.

LOCATION 10: Light/Telephone Pole

 $\begin{array}{ll} \mbox{Address:} & 2^{\mbox{\scriptsize nd}} \ \& \ \mbox{Lenora} \\ \mbox{Distance from Site:} & 0.10 \ \mbox{Miles} \end{array}$ 