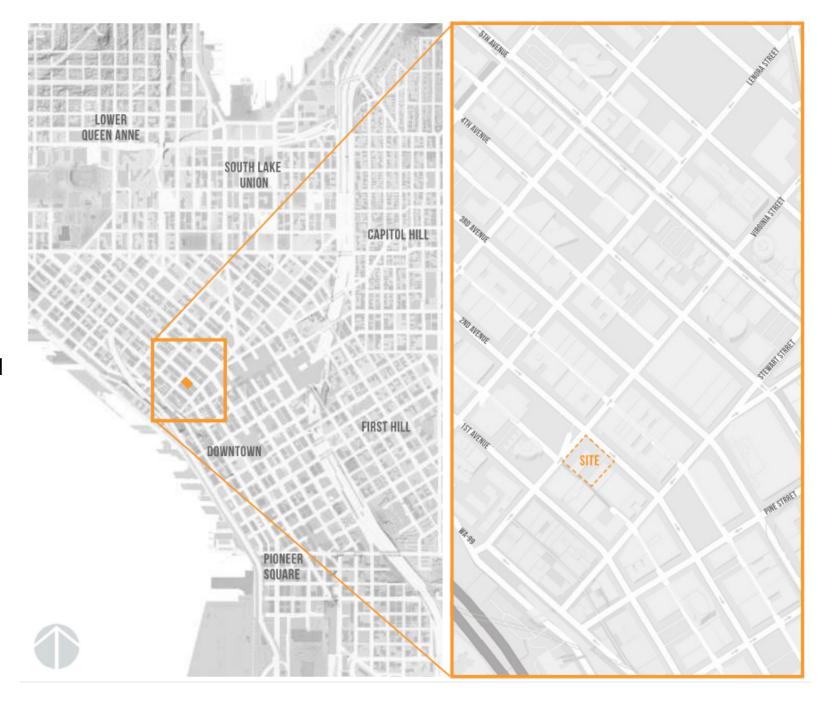

# Site Map

Lot area: 19,440 sq. ft.

Zoning: DMC 240-290 ft. / 400 ft.

Urban Village Overlay: Belltown Urban

Center Village

Street Level Use: Required on Second

Ave.