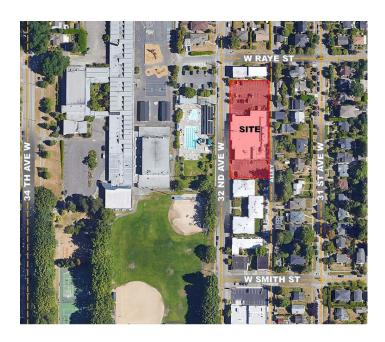

## **Project Information**

**Developer:** Security Properties

Project Address: 2550 32nd Avenue West, Seattle 98199. The site is in the Magnolia

Village which is not an equity planning area.

Security Properties is proposing to demolish an existing 19,735 square foot Albertsons grocery store, built in 1955, and replace it with a new 25,000 square foot Safeway grocery store. Designed for the Magnolia neighborhood, the ground-floor store will have approximately 145 units of residential housing above. The housing will be either condominiums or apartments. The project proposed is code compliant with the City of Seattle zoning code.

### SITE MAP WITH RADIUS OF THE MAILING IN PERSPECTIVE TO THE PROJECT SITE