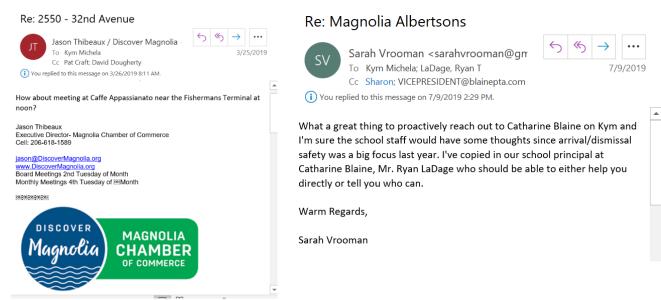

Since the project site is across the street from Catherine Blaine K-8 school, we have had frequent conversations with the PTSA and walked the site with school principal, Ryan LaDage.

## 1. EARLY SMALL GROUP OUTREACH AND PROJECT TEAM INTRODUCTIONS

From: Carol Burton <ctburton7@gmail.com>
Sent: Thursday, April 18, 2019 6:38 PM
To: Kym Michela <kym@michelacom.com>
Cc: David Moehring <dmoehring@consultant.com>
Subject: Re: RE: RE: Magnolia Albertsons