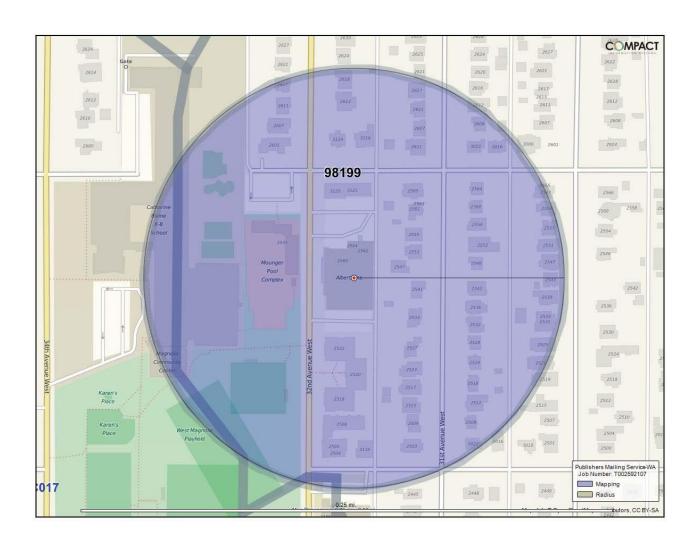

### SITE MAP WITH RADIUS OF THE MAILING IN PERSPECTIVE TO THE PROJECT SITE

We worked with Barbara Belk at Publisher's Mailing Service: 9126 E Marginal Way S; Tukwila, WA 98108 Phone: 206-448-0411.

Date: August 22, 2019

To: Adjacent Neighbors to the Magnolia Albertsons

From: Security Properties