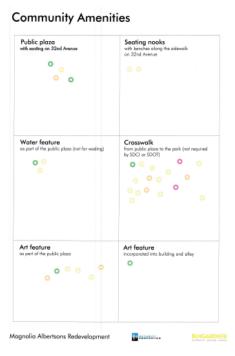

For specific design feedback, each participant was given 10 dots to let us know their priorities for access, design and community amenities.

NAME

9-17-2019 Magnolia Albertsons Community Meeting

| Eric Huang          | erichuang 78@gmail                            |
|---------------------|-----------------------------------------------|
| Kyan Ladage         | ryanladay eyuhw.com                           |
| Aux Haus coloradado | a day — alex, haas e concast. net             |
| Nicole Shiosaki     | Nicole Shiosaki nicole fuller bas 80gmail.com |
| Scott Haas          | sighted gathor. com                           |
| Carol McGregor      | Carol McGregor uncgregor. Carol (agmail. Com  |
| )                   |                                               |
|                     |                                               |
|                     |                                               |

Security Properties has had some early conversations with community stakeholders and based on those conversations is also considering:

- · Limited short-term, surface parking for the grocery store
- Plaza area with outdoor seating
- · Landscaping for the plaza area
- · Public art component that is inspired by Magnolia
- · Smaller delivery trucks to service this neighborhood Safeway

- · Limited short-term, surface parking for the grocery store
- · Plaza area with outdoor seating
- · Landscaping for the plaza area
- · Public art component that is inspired by Magnolia
- · Smaller delivery trucks to service this neighborhood Safeway