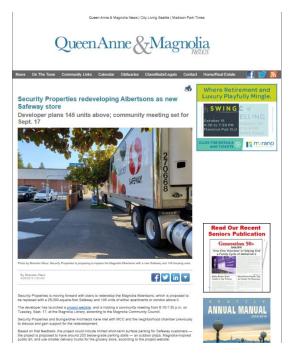

#### 2. NEWSPAPER ARTICLES

This is a visible project, so we have worked with real estate and community print and digital media to keep the greater community informed about the status and upcoming public meetings.

#### Security Properties redeveloping Albertsons as new Safeway store

Developer plans 145 units above; community meeting set for Sept. 17

urity Properfies is moving forward with plans to redevelop the Magnolia Albertsons, which is proposed e replaced with a 25,000-square-foot Safeway and 145 units of either spartments or condos above it.

The developer has launched a project website, and is holding a community meeting from 6:15-7:30 p.m. on Tuesday, Sept. 17, at the Magnolia Library, according to the Magnolia Community Council.

Based on that feedback, the project could include limited short-term surface parking for Safeway oustomers—the project is proposed to have around 200 below-grade parking stalls — an outdoor plaza, Magnolia-inspired public art, and use smaller delivery trucks for the grocery store, according to the project website.