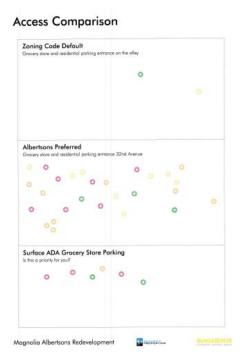

For specific design feedback, each participant was given 10 dots to let us know their priorities for access, design and community amenities.

NAME

9-17-2019 Magnolia Albertsons Community Meeting

| Eric Huang          | erichuang 78@gmail                            |
|---------------------|-----------------------------------------------|
| Kyan Ladage         | ryanladay eyuhw.com                           |
| Aux Haus coloradado | a day — alex, haas e concast. net             |
| Nicole Shiosaki     | Nicole Shiosaki nicole fuller bas 80gmail.com |
| Scott Haas          | sighted gathor. com                           |
| Carol McGregor      | Carol McGregor uncgregor. Carol (agmail. Com  |
| )                   |                                               |
|                     |                                               |
|                     |                                               |