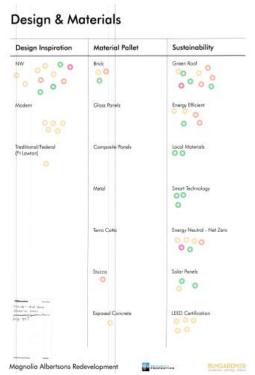

For specific design feedback, each participant was given 10 dots to let us know their priorities for access, design and community amenities.

NAME

9-17-2019 Magnolia Albertsons Community Meeting

| Eric Huang          | erichuang 78@gmail                            |
|---------------------|-----------------------------------------------|
| Kyan Ladage         | ryanladay eyuhw.com                           |
| Aux Haus coloradado | a day — alex, haas e concast. net             |
| Nicole Shiosaki     | Nicole Shiosaki nicole fuller bas 80gmail.com |
| Scott Haas          | sighted gathor. com                           |
| Carol McGregor      | Carol McGregor uncgregor. Carol (agmail. Com  |
| )                   |                                               |
|                     |                                               |
|                     |                                               |