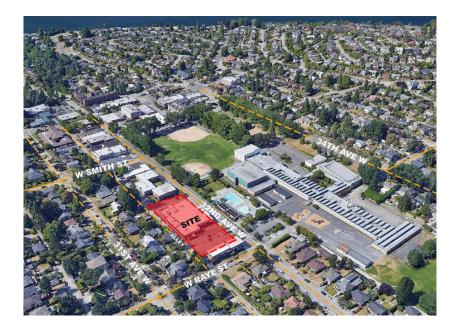

## **Project Information**

**Developer:** Security Properties

Project Address: 2550 32nd Avenue West, Seattle 98199. The site is in the Magnolia

Village which is not an equity planning area.

Security Properties is proposing to demolish an existing 19,735 square foot Albertsons grocery store, built in 1955, and replace it with a new 25,000 square foot Safeway grocery store. Designed for the Magnolia neighborhood, the ground-floor store will have approximately 145 units of residential housing above. The housing will be either condominiums or apartments. The project proposed is code compliant with the City of Seattle zoning code.

Since the project site is across the street from Catherine Blaine K-8 school, we have had frequent conversations with the PTSA and walked the site with school principal, Ryan LaDage.