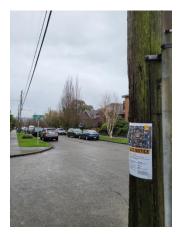

| Date        |                    |            |              |          |
|-------------|--------------------|------------|--------------|----------|
| Distributed | Location Address   | Visibility | Placement    | Distance |
| 1/11/2022   | 4401 Fremont Ave N | Sidewalk   | Utility Pole | 0.0      |
| 1/11/2022   | 4465 Fremont Ave N | Sidewalk   | Utility Pole | 0.1      |
| 1/11/2022   | 4617 Fremont Ave N | Sidewalk   | Utility Pole | 0.2      |
| 1/11/2022   | 520 N 47th St      | Sidewalk   | Utility Pole | 0.3      |
| 1/11/2022   | 4500 Phinney Ave N | Sidewalk   | Utility Pole | 0.2      |
| 1/11/2022   | 411 N 44th St      | Sidewalk   | Utility Pole | 0.1      |
| 1/11/2022   | 4203 Francis Ave N | Sidewalk   | Utility Pole | 0.4      |
| 1/11/2022   | 4201 Linden Ave N  | Sidewalk   | Utility Pole | 0.2      |
| 1/11/2022   | 723 N 43rd St      | Sidewalk   | Utility Pole | 0.2      |
| 1/11/2022   | 4453 Linden Ave N  | Sidewalk   | Utility Pole | 0.1      |

#### Poster Distribution: 4401/4411/4419 Fremont Ave N

Images + Site Details DISTRIBUTION DATE: January 11, 2022 Total # of images: 10

Project Address: Brief Description: 4401/4411/4419 Fremont Ave N Seattle WA 98103 This project proposes the demolition of three existing buildings and the construction of a five-story mixed-use building with a parking garage.

LocationSite #5Address:4500 Phinney Ave NDistance from Site:0.2 milesPlacement:Utility PoleVisible from Street:Yes

| Location             | Site #6       |
|----------------------|---------------|
| Address:             | 411 N 44th St |
| Distance from Site:  | 0.1 miles     |
| Placement:           | Utility Pole  |
| Visible from Street: | Yes           |