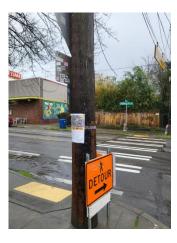

| Date        |                    |            |              |          |
|-------------|--------------------|------------|--------------|----------|
| Distributed | Location Address   | Visibility | Placement    | Distance |
| 1/11/2022   | 4401 Fremont Ave N | Sidewalk   | Utility Pole | 0.0      |
| 1/11/2022   | 4465 Fremont Ave N | Sidewalk   | Utility Pole | 0.1      |
| 1/11/2022   | 4617 Fremont Ave N | Sidewalk   | Utility Pole | 0.2      |
| 1/11/2022   | 520 N 47th St      | Sidewalk   | Utility Pole | 0.3      |
| 1/11/2022   | 4500 Phinney Ave N | Sidewalk   | Utility Pole | 0.2      |
| 1/11/2022   | 411 N 44th St      | Sidewalk   | Utility Pole | 0.1      |
| 1/11/2022   | 4203 Francis Ave N | Sidewalk   | Utility Pole | 0.4      |
| 1/11/2022   | 4201 Linden Ave N  | Sidewalk   | Utility Pole | 0.2      |
| 1/11/2022   | 723 N 43rd St      | Sidewalk   | Utility Pole | 0.2      |
| 1/11/2022   | 4453 Linden Ave N  | Sidewalk   | Utility Pole | 0.1      |

#### Poster Distribution: 4401/4411/4419 Fremont Ave N

Images + Site Details DISTRIBUTION DATE: January 11, 2022 Total # of images: 10

Project Address: Brief Description: 4401/4411/4419 Fremont Ave N Seattle WA 98103 This project proposes the demolition of three existing buildings and the construction of a five-story mixed-use building with a parking garage.