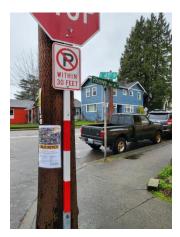

| Date        |                    |            |              |          |
|-------------|--------------------|------------|--------------|----------|
| Distributed | Location Address   | Visibility | Placement    | Distance |
| 1/11/2022   | 4401 Fremont Ave N | Sidewalk   | Utility Pole | 0.0      |
| 1/11/2022   | 4465 Fremont Ave N | Sidewalk   | Utility Pole | 0.1      |
| 1/11/2022   | 4617 Fremont Ave N | Sidewalk   | Utility Pole | 0.2      |
| 1/11/2022   | 520 N 47th St      | Sidewalk   | Utility Pole | 0.3      |
| 1/11/2022   | 4500 Phinney Ave N | Sidewalk   | Utility Pole | 0.2      |
| 1/11/2022   | 411 N 44th St      | Sidewalk   | Utility Pole | 0.1      |
| 1/11/2022   | 4203 Francis Ave N | Sidewalk   | Utility Pole | 0.4      |
| 1/11/2022   | 4201 Linden Ave N  | Sidewalk   | Utility Pole | 0.2      |
| 1/11/2022   | 723 N 43rd St      | Sidewalk   | Utility Pole | 0.2      |
| 1/11/2022   | 4453 Linden Ave N  | Sidewalk   | Utility Pole | 0.1      |

#### Poster Distribution: 4401/4411/4419 Fremont Ave N

Images + Site Details DISTRIBUTION DATE: January 11, 2022 Total # of images: 10

Project Address: Brief Description: 4401/4411/4419 Fremont Ave N Seattle WA 98103 This project proposes the demolition of three existing buildings and the construction of a five-story mixed-use building with a parking garage.

| Location             | Site #4       |
|----------------------|---------------|
| Address:             | 520 N 47th St |
| Distance from Site:  | 0.3 miles     |
| Placement:           | Utility Pole  |
| Visible from Street: | Yes           |