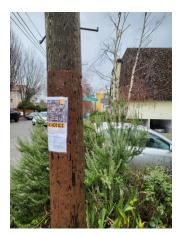

| Date        |                    |            |              |          |
|-------------|--------------------|------------|--------------|----------|
| Distributed | Location Address   | Visibility | Placement    | Distance |
| 1/11/2022   | 4401 Fremont Ave N | Sidewalk   | Utility Pole | 0.0      |
| 1/11/2022   | 4465 Fremont Ave N | Sidewalk   | Utility Pole | 0.1      |
| 1/11/2022   | 4617 Fremont Ave N | Sidewalk   | Utility Pole | 0.2      |
| 1/11/2022   | 520 N 47th St      | Sidewalk   | Utility Pole | 0.3      |
| 1/11/2022   | 4500 Phinney Ave N | Sidewalk   | Utility Pole | 0.2      |
| 1/11/2022   | 411 N 44th St      | Sidewalk   | Utility Pole | 0.1      |
| 1/11/2022   | 4203 Francis Ave N | Sidewalk   | Utility Pole | 0.4      |
| 1/11/2022   | 4201 Linden Ave N  | Sidewalk   | Utility Pole | 0.2      |
| 1/11/2022   | 723 N 43rd St      | Sidewalk   | Utility Pole | 0.2      |
| 1/11/2022   | 4453 Linden Ave N  | Sidewalk   | Utility Pole | 0.1      |

| <b>Location</b><br>Address:<br>Distance from Site: | Site #7<br>4203 Francis Ave N<br>0.4 miles |
|----------------------------------------------------|--------------------------------------------|
| Placement:                                         | Utility Pole                               |
| Visible from Street:                               | Yes                                        |