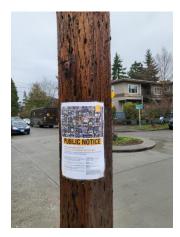

# **PUBLIC NOTICE**

## Share your thoughts about the 4401/4411/4419 Fremont Ave N Project

This project proposes the demolition of three existing buildings and the construction of a five-story mixed-use building with a parking garage.

Let us know what you think! Connect with us via our online survey to share your priorities, concerns, and input on this new building and neighborhood overall.

Website: atelierdrome.com\4401-4411-4419-fremont

Outreach Survey: https://forms.gle/S8WBxogiGqj4spvBA

Please note information you share could be made public. Calls and emails are subject to City of Seattle public disclosure laws.

This website is active until February 1st, 2022 (21 days of public notice).