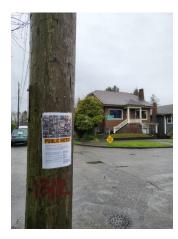

| Date        |                    |            |              |          |
|-------------|--------------------|------------|--------------|----------|
| Distributed | Location Address   | Visibility | Placement    | Distance |
| 1/11/2022   | 4401 Fremont Ave N | Sidewalk   | Utility Pole | 0.0      |
| 1/11/2022   | 4465 Fremont Ave N | Sidewalk   | Utility Pole | 0.1      |
| 1/11/2022   | 4617 Fremont Ave N | Sidewalk   | Utility Pole | 0.2      |
| 1/11/2022   | 520 N 47th St      | Sidewalk   | Utility Pole | 0.3      |
| 1/11/2022   | 4500 Phinney Ave N | Sidewalk   | Utility Pole | 0.2      |
| 1/11/2022   | 411 N 44th St      | Sidewalk   | Utility Pole | 0.1      |
| 1/11/2022   | 4203 Francis Ave N | Sidewalk   | Utility Pole | 0.4      |
| 1/11/2022   | 4201 Linden Ave N  | Sidewalk   | Utility Pole | 0.2      |
| 1/11/2022   | 723 N 43rd St      | Sidewalk   | Utility Pole | 0.2      |
| 1/11/2022   | 4453 Linden Ave N  | Sidewalk   | Utility Pole | 0.1      |

#### Poster Distribution: 4401/4411/4419 Fremont Ave N

Images + Site Details DISTRIBUTION DATE: January 11, 2022 Total # of images: 10

Project Address: Brief Description: 4401/4411/4419 Fremont Ave N Seattle WA 98103 This project proposes the demolition of three existing buildings and the construction of a five-story mixed-use building with a parking garage.

#### Location

Address: Distance from Site: Placement: Visible from Street: Site #1 4401 Fremont Ave N 0.0 miles Utility Pole Yes

Michelle Linden

LocationSite #2Address:4465 Fremont Ave NDistance from Site:0.1 milesPlacement:Utility PoleVisible from Street:Yes