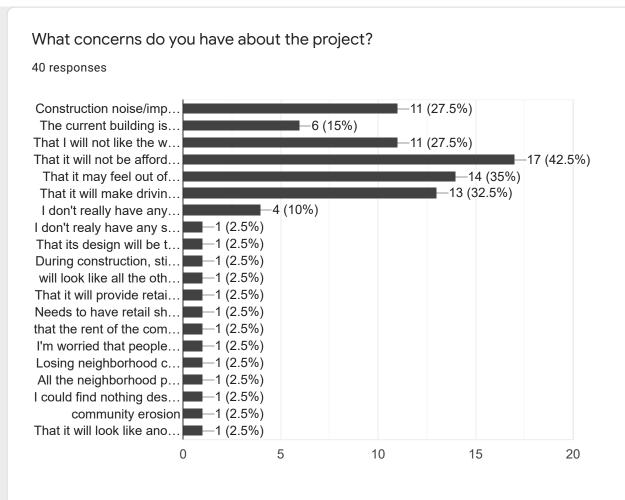

#### 4. What concerns do you have about the project?

Check all that apply.

Construction noise/impacts

The current building is going away

That I will not like the way it looks

That it will not be affordable

That it may feel out of scale with other buildings nearby
That it will make driving and parking in the neighborhood more difficult
I don't really have any specific concerns
Other:

5. I'm excited about this project because... (choose as many as apply):