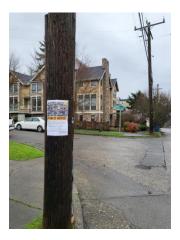

| Date        |                    |            |              |          |
|-------------|--------------------|------------|--------------|----------|
| Distributed | Location Address   | Visibility | Placement    | Distance |
| 1/11/2022   | 4401 Fremont Ave N | Sidewalk   | Utility Pole | 0.0      |
| 1/11/2022   | 4465 Fremont Ave N | Sidewalk   | Utility Pole | 0.1      |
| 1/11/2022   | 4617 Fremont Ave N | Sidewalk   | Utility Pole | 0.2      |
| 1/11/2022   | 520 N 47th St      | Sidewalk   | Utility Pole | 0.3      |
| 1/11/2022   | 4500 Phinney Ave N | Sidewalk   | Utility Pole | 0.2      |
| 1/11/2022   | 411 N 44th St      | Sidewalk   | Utility Pole | 0.1      |
| 1/11/2022   | 4203 Francis Ave N | Sidewalk   | Utility Pole | 0.4      |
| 1/11/2022   | 4201 Linden Ave N  | Sidewalk   | Utility Pole | 0.2      |
| 1/11/2022   | 723 N 43rd St      | Sidewalk   | Utility Pole | 0.2      |
| 1/11/2022   | 4453 Linden Ave N  | Sidewalk   | Utility Pole | 0.1      |

LocationSite #5Address:4500 Phinney Ave NDistance from Site:0.2 milesPlacement:Utility PoleVisible from Street:Yes

| Location             | Site #6       |
|----------------------|---------------|
| Address:             | 411 N 44th St |
| Distance from Site:  | 0.1 miles     |
| Placement:           | Utility Pole  |
| Visible from Street: | Yes           |