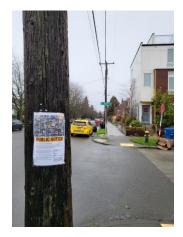

| Date        |                    |            |              |          |
|-------------|--------------------|------------|--------------|----------|
| Distributed | Location Address   | Visibility | Placement    | Distance |
| 1/11/2022   | 4401 Fremont Ave N | Sidewalk   | Utility Pole | 0.0      |
| 1/11/2022   | 4465 Fremont Ave N | Sidewalk   | Utility Pole | 0.1      |
| 1/11/2022   | 4617 Fremont Ave N | Sidewalk   | Utility Pole | 0.2      |
| 1/11/2022   | 520 N 47th St      | Sidewalk   | Utility Pole | 0.3      |
| 1/11/2022   | 4500 Phinney Ave N | Sidewalk   | Utility Pole | 0.2      |
| 1/11/2022   | 411 N 44th St      | Sidewalk   | Utility Pole | 0.1      |
| 1/11/2022   | 4203 Francis Ave N | Sidewalk   | Utility Pole | 0.4      |
| 1/11/2022   | 4201 Linden Ave N  | Sidewalk   | Utility Pole | 0.2      |
| 1/11/2022   | 723 N 43rd St      | Sidewalk   | Utility Pole | 0.2      |
| 1/11/2022   | 4453 Linden Ave N  | Sidewalk   | Utility Pole | 0.1      |

#### Poster Distribution: 4401/4411/4419 Fremont Ave N

Images + Site Details DISTRIBUTION DATE: January 11, 2022 Total # of images: 10

Project Address: Brief Description: 4401/4411/4419 Fremont Ave N Seattle WA 98103 This project proposes the demolition of three existing buildings and the construction of a five-story mixed-use building with a parking garage.

#### Location

Address: Distance from Site: Placement: Visible from Street: Site #1 4401 Fremont Ave N 0.0 miles Utility Pole Yes

Michelle Linden

LocationSite #2Address:4465 Fremont Ave NDistance from Site:0.1 milesPlacement:Utility PoleVisible from Street:Yes