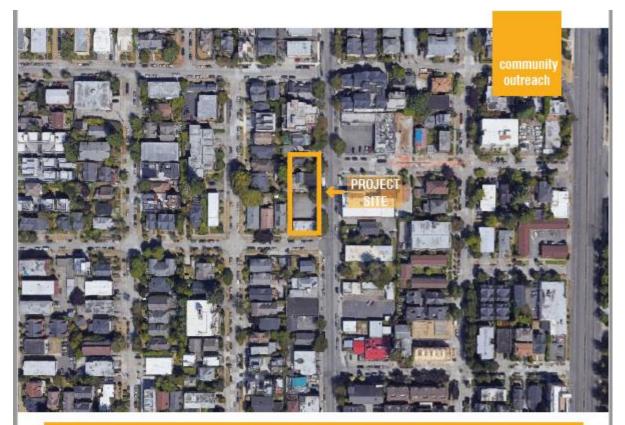

| Date        |                    |            |              |          |
|-------------|--------------------|------------|--------------|----------|
| Distributed | Location Address   | Visibility | Placement    | Distance |
| 1/11/2022   | 4401 Fremont Ave N | Sidewalk   | Utility Pole | 0.0      |
| 1/11/2022   | 4465 Fremont Ave N | Sidewalk   | Utility Pole | 0.1      |
| 1/11/2022   | 4617 Fremont Ave N | Sidewalk   | Utility Pole | 0.2      |
| 1/11/2022   | 520 N 47th St      | Sidewalk   | Utility Pole | 0.3      |
| 1/11/2022   | 4500 Phinney Ave N | Sidewalk   | Utility Pole | 0.2      |
| 1/11/2022   | 411 N 44th St      | Sidewalk   | Utility Pole | 0.1      |
| 1/11/2022   | 4203 Francis Ave N | Sidewalk   | Utility Pole | 0.4      |
| 1/11/2022   | 4201 Linden Ave N  | Sidewalk   | Utility Pole | 0.2      |
| 1/11/2022   | 723 N 43rd St      | Sidewalk   | Utility Pole | 0.2      |
| 1/11/2022   | 4453 Linden Ave N  | Sidewalk   | Utility Pole | 0.1      |

#### Poster Distribution: 4401/4411/4419 Fremont Ave N

Images + Site Details DISTRIBUTION DATE: January 11, 2022 Total # of images: 10

Project Address: Brief Description: 4401/4411/4419 Fremont Ave N Seattle WA 98103 This project proposes the demolition of three existing buildings and the construction of a five-story mixed-use building with a parking garage.