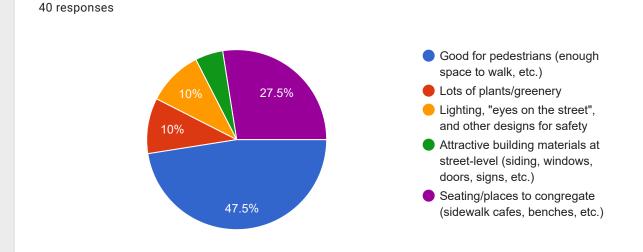

#### Mark only one oval.

- That it is nice looking
- Fits with the neighborhood character
- That it brings new services or amenities to the area (businesses, open space, etc.)
- Provides space for local businesses, shops, and resaurants
- Provides housing to maintain affordability
- That it is designed with environmental sustainability in mind
- 3. We will be improving the sidewalks and landscaping at the street-level. Which are the most important for designing the public areas?

#### Mark only one oval.

Good for pedestrians (enough space to walk, etc.)

Lots of plants/greenery

- Lighting, "eyes on the street", and other designs for safety
- Attractive building materials at street-level (siding, windows, doors, signs, etc.)
- Seating/places to congregate (sidewalk cafes, benches, etc.)