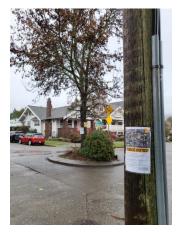

| Date        |                    |            |              |          |
|-------------|--------------------|------------|--------------|----------|
| Distributed | Location Address   | Visibility | Placement    | Distance |
| 1/11/2022   | 4401 Fremont Ave N | Sidewalk   | Utility Pole | 0.0      |
| 1/11/2022   | 4465 Fremont Ave N | Sidewalk   | Utility Pole | 0.1      |
| 1/11/2022   | 4617 Fremont Ave N | Sidewalk   | Utility Pole | 0.2      |
| 1/11/2022   | 520 N 47th St      | Sidewalk   | Utility Pole | 0.3      |
| 1/11/2022   | 4500 Phinney Ave N | Sidewalk   | Utility Pole | 0.2      |
| 1/11/2022   | 411 N 44th St      | Sidewalk   | Utility Pole | 0.1      |
| 1/11/2022   | 4203 Francis Ave N | Sidewalk   | Utility Pole | 0.4      |
| 1/11/2022   | 4201 Linden Ave N  | Sidewalk   | Utility Pole | 0.2      |
| 1/11/2022   | 723 N 43rd St      | Sidewalk   | Utility Pole | 0.2      |
| 1/11/2022   | 4453 Linden Ave N  | Sidewalk   | Utility Pole | 0.1      |

#### Poster Distribution: 4401/4411/4419 Fremont Ave N

Images + Site Details DISTRIBUTION DATE: January 11, 2022 Total # of images: 10

Project Address: Brief Description: 4401/4411/4419 Fremont Ave N Seattle WA 98103 This project proposes the demolition of three existing buildings and the construction of a five-story mixed-use building with a parking garage.

| Location             | Site #3            |
|----------------------|--------------------|
| Address:             | 4617 Fremont Ave N |
| Distance from Site:  | 0.2 miles          |
| Placement:           | Utility Pole       |
| Visible from Street: | Yes                |