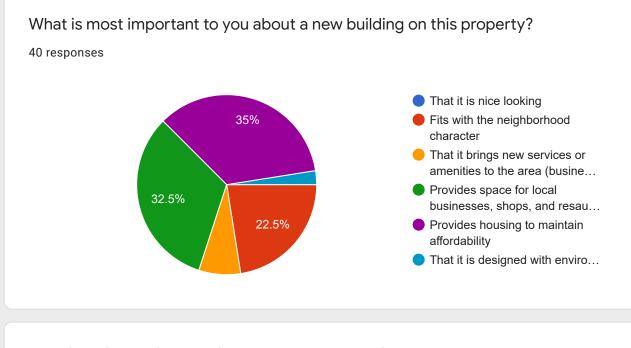

#### 2. What is most important to you about a new building on this property?

#### Mark only one oval.

- That it is nice looking
- Fits with the neighborhood character
- That it brings new services or amenities to the area (businesses, open space, etc.)
- Provides space for local businesses, shops, and resaurants
- Provides housing to maintain affordability
- That it is designed with environmental sustainability in mind
- 3. We will be improving the sidewalks and landscaping at the street-level. Which are the most important for designing the public areas?