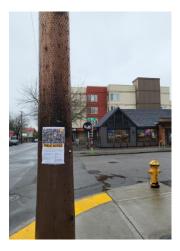

| Date        |                    |            |              |          |
|-------------|--------------------|------------|--------------|----------|
| Distributed | Location Address   | Visibility | Placement    | Distance |
| 1/11/2022   | 4401 Fremont Ave N | Sidewalk   | Utility Pole | 0.0      |
| 1/11/2022   | 4465 Fremont Ave N | Sidewalk   | Utility Pole | 0.1      |
| 1/11/2022   | 4617 Fremont Ave N | Sidewalk   | Utility Pole | 0.2      |
| 1/11/2022   | 520 N 47th St      | Sidewalk   | Utility Pole | 0.3      |
| 1/11/2022   | 4500 Phinney Ave N | Sidewalk   | Utility Pole | 0.2      |
| 1/11/2022   | 411 N 44th St      | Sidewalk   | Utility Pole | 0.1      |
| 1/11/2022   | 4203 Francis Ave N | Sidewalk   | Utility Pole | 0.4      |
| 1/11/2022   | 4201 Linden Ave N  | Sidewalk   | Utility Pole | 0.2      |
| 1/11/2022   | 723 N 43rd St      | Sidewalk   | Utility Pole | 0.2      |
| 1/11/2022   | 4453 Linden Ave N  | Sidewalk   | Utility Pole | 0.1      |

#### Poster Distribution: 4401/4411/4419 Fremont Ave N

Images + Site Details DISTRIBUTION DATE: January 11, 2022 Total # of images: 10

Project Address: Brief Description: 4401/4411/4419 Fremont Ave N Seattle WA 98103 This project proposes the demolition of three existing buildings and the construction of a five-story mixed-use building with a parking garage.