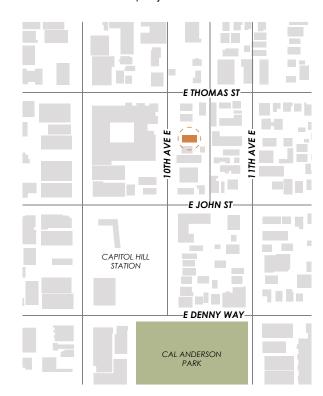

Project Address: 222 10th Ave E, Seattle, WA 98102

SDCI Record Number: 3039935-EG

H+dlT administered direct mailings to residents within an approximate 500' radius of the proposed project site at 222 10th Ave E. The flyer mailed provided the project address, SDCI record number, applicant name, brief description, reason for outreach, how to share feedback, where additional information on the project can be found, and a site location map. Both an online link and a QR code were provided for the above items.