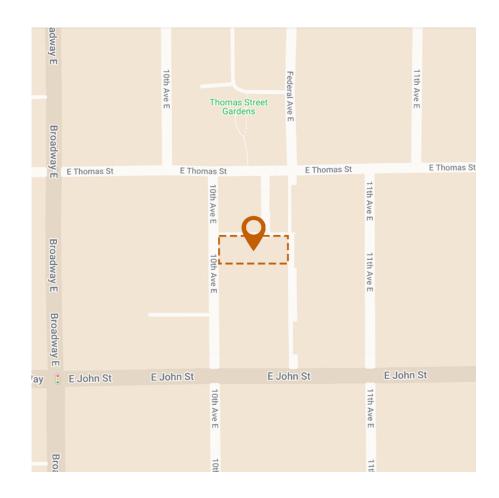

Project Address: 222 10th Ave E, Seattle, WA 98102

SDCI Record Number: 3039935-EG

H+dlT administered direct mailings to residents within an approximate 500' radius of the proposed project site at 222 10th Ave E. The flyer mailed provided the project address, SDCI record number, applicant name, brief description, reason for outreach, how to share feedback, where additional information on the project can be found, and a site location map. Both an online link and a QR code were provided for the above items.