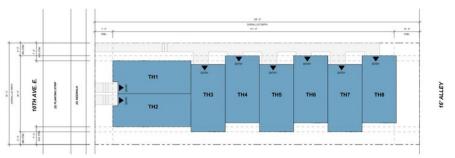

#### **ABOUT THE PROJECT**

H+dIT Collaborative and Elliott Bay Builder Group, LLC, are partnering on a new townhouse project at 222 10th Ave E in the Capitol Hill neighborhood. The proposed site is going through Streamlined Design Review to allow for demolition of an existing single-family residence and new construction of (8) townhouse units. Required refuse and recycling receptacles, along with bicycle storage will be provided on site.