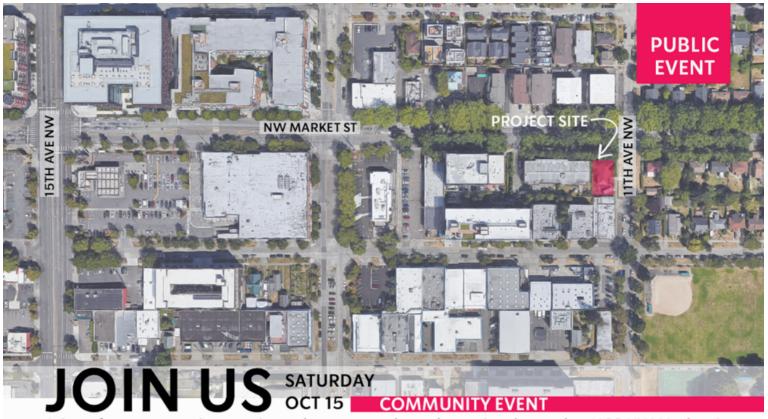

# 1103 NW Market St

September 21, 2022 by drearlyoutreach

Project Address: 1103 NW Market St., Seattle, WA 98107

**Brief Description**: New 17,000 SF residential development which will include (42) SEDU dwelling units and (3) live/work dwelling units. The proposed 4-story structure will be approximately 55' tall and will have the main site access off of

11th Ave NW. No offsite parking is proposed. **Developer/Applicant:** Chair6 Development

Contact Person: Sarah Merriman

Contact Information: projectwillard@sarmerr.com

**Type of building:** Multi-family **Neighborhood:** Ballard **In Equity area:** No

Chair6 Development is in the early planning stages for a new four-story project at 1103 NW Market St, Seattle 98107 (Corner of 11<sup>th</sup> Ave NW and Market). The Developer and Architect will host a community meeting on **Saturday, October 15<sup>th</sup> from 11:00 am – 12:00 pm** at the Ballard Public Library. The purpose of this meeting is to share early design concepts for the project and encourage community input for this residential development.

Date Saturday, October 15th, 2022

Where Ballard Public Library

5614 22nd Ave NW, Seattle WA 98107

Project Address: 1103 NW Market St, Seattle WA 98107

Contact: Sarah Merriman

Applicant: Chair6 Development

Additional Project Information on Seattle Services