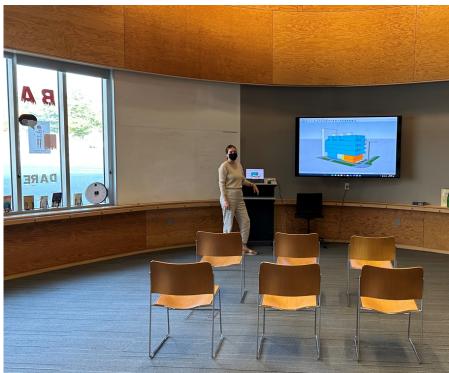

Ballard Library Community Meeting Room, 10/15/22, 11:00 am

Digital presentation, including Sketch-up Model

Developer (Chair6 Development) and Architect (SarMerr Design)

No one from the community showed up to the event, we were there for (1) hour in duration